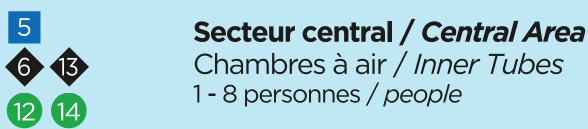

**Facile** Easy

**Difficile Difficult** 

Très difficile Very difficult

Extrême Extreme

Avalanche

Chambres à air / Inner Tubes 2 - 8 personnes / people

Rafting sur neige / Snow Rafting Bateau de rafting / Rafting Boat 4 - 12 personnes / people 1 m et plus / 1 m and over