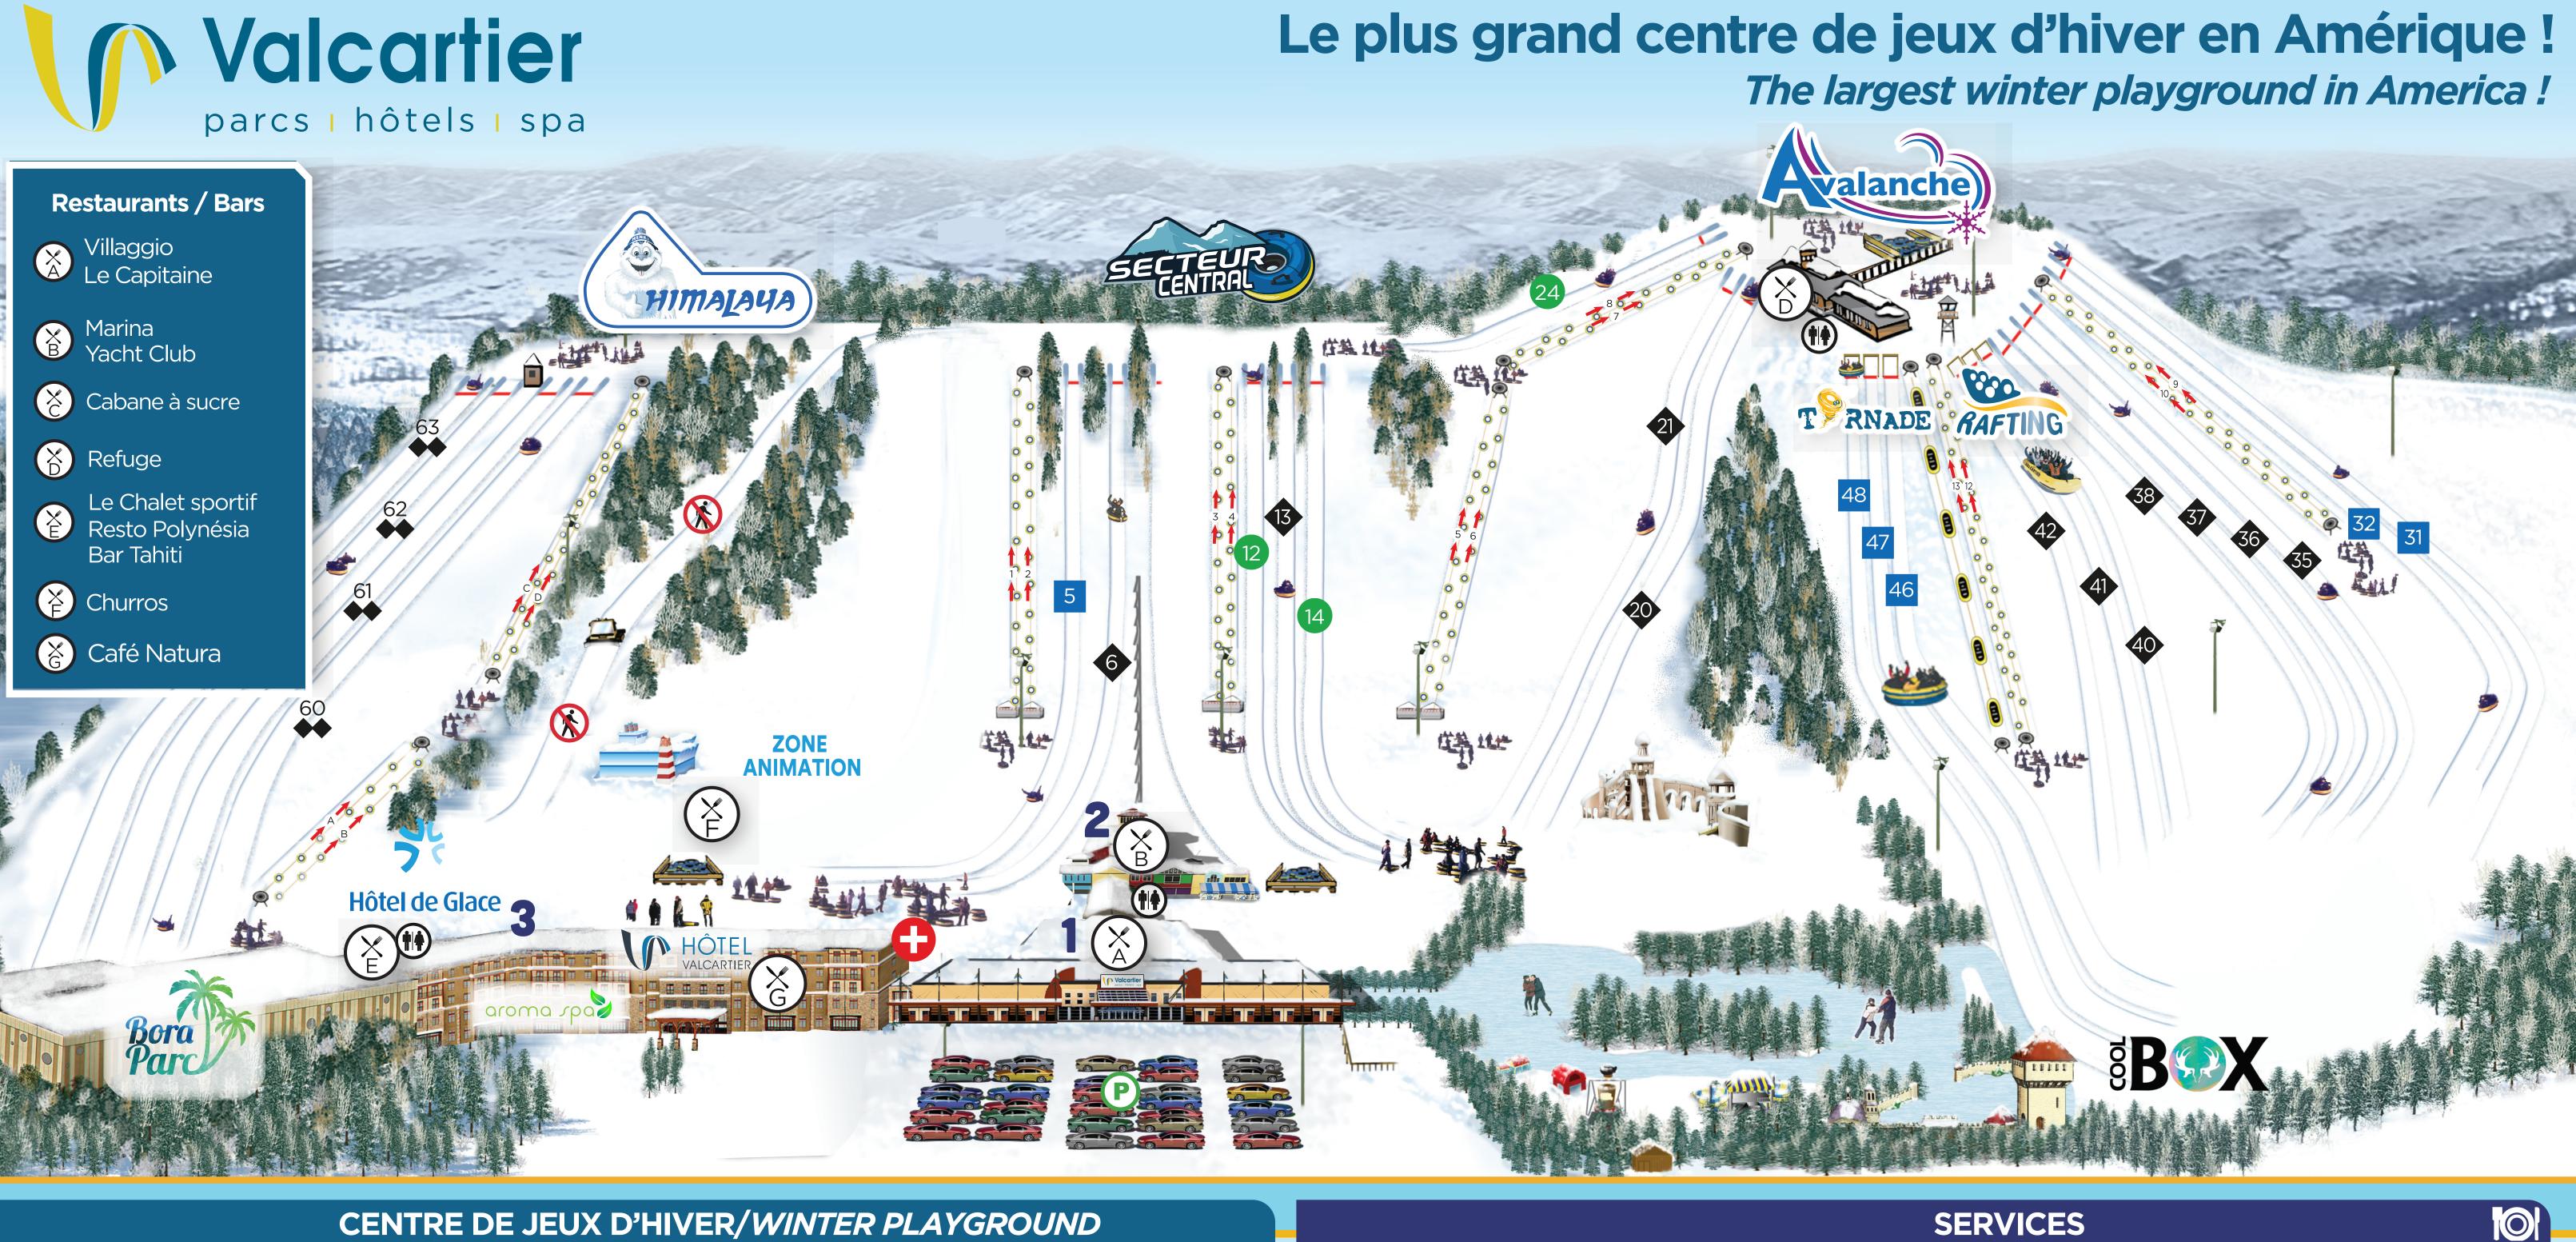

**Facile** Easy

**Difficile Difficult** 

Très difficile Very difficult

Extrême Extreme

Avalanche

Chambres à air / Inner Tubes 2 - 8 personnes / people

Rafting sur neige / Snow Rafting Bateau de rafting / Rafting Boat 4 - 12 personnes / people 1 m et plus / 1 m and over

Tornade / Tornado Bateau rond / Round Boat 2 - 8 personnes / people

Tourbillonne / Swirls 1 m et plus / 1 m and over

## Himalaya

Chambres à air / Inner Tubes 2 - 8 personnes / people 62 **♦** 

Une personne par chambre à air / One person per inner tube 1,32 m et plus / *1.32 m and over* 

## Pavillon d'accueil / Main Pavilion

- Information / Information Desk
- Billetteries / Ticket Booths
- Toilettes / Toilets
- Premiers soins / First Aid
- Boutique souvenirs / Gift Shop
- Restaurants
- Comptoir de location / Rental Service Patins / Skates Casiers / Lockers

Étagères / Shelves

 Restaurants 2 Pavillon de service /

Services Pavilion

**3** Bora Parc / Hôtels

• Toilettes / Toilets

Bar

- Salles de réception / Reception Lounge
- Restaurants
  - Toilettes / Toilets
- Boutique / Gift Store Aroma Spa
- Hôtel Valcartier • Hôtel de Glace

• Espace jeux / Game Room

Sentier de patinage / Skating Path

Parc de chambres à air / Inner Tube Park

Remontées mécaniques / Mechanical Lifts

Stationnement / Parking

Premiers soins / First Aid

**Toilettes / Toilets** 

Restaurant